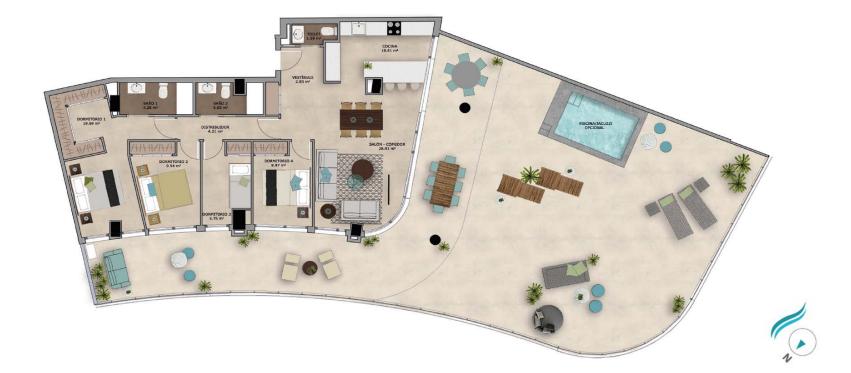

## Penthouse S4N Floor 16<sup>th</sup>

|   | ļ.       |   |
|---|----------|---|
|   | 4        |   |
| ł | oedrooms | 5 |

baths

Terrace

€675.000

Immediate

delivery of keys

R

176,67 m<sup>2</sup>

## Penthouse S4N Floor 16<sup>th</sup>

- Terrace with private swimming pool.
- Location with sea views.
- Continuous paving.
- Equipped, top of the range kitchen appliances by Neff.
- Fitted closets with interior lighting.
- LED lighting.
- Electrically under floor heating in bathrooms.
- Home automation system.
- Heating / cooling air-conditioning.
- Includes 2 parking spaces and 2 storage rooms